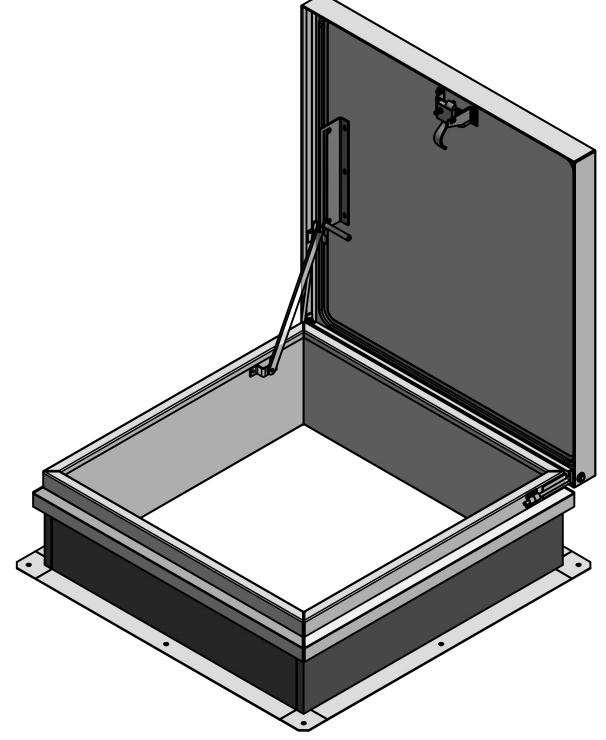

## NOTES: SIZE: M-3'0"X3'0" 1) 70psf COVER LIVE LOAD RATING 2) HATCH PAINTED WHITE 3) MATERIALS: 14ga GALVANIZED, COVER 14ga GALVANIZED, CURB 14ga GALVANIZED, COUNTER FLASHING 22ga GALVANIZED, COVER LINER