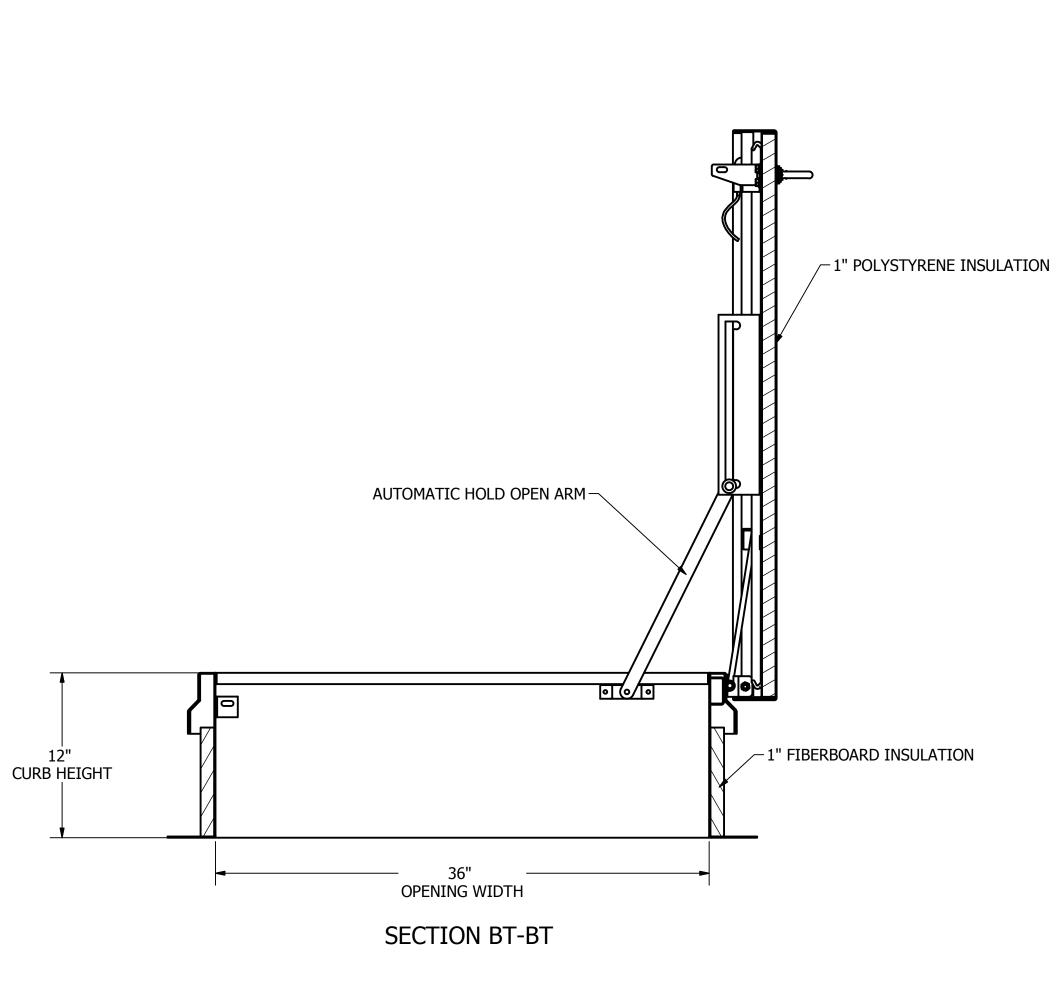

## NOTES: SIZE: M-3'0"X3'0" 1) 70psf COVER LIVE LOAD RATING 2) HATCH PAINTED WHITE 3) MATERIALS: 14ga GALVANIZED, COVER 14ga GALVANIZED, CURB 14ga GALVANIZED, COUNTER FLASHING 22ga GALVANIZED, COVER LINER