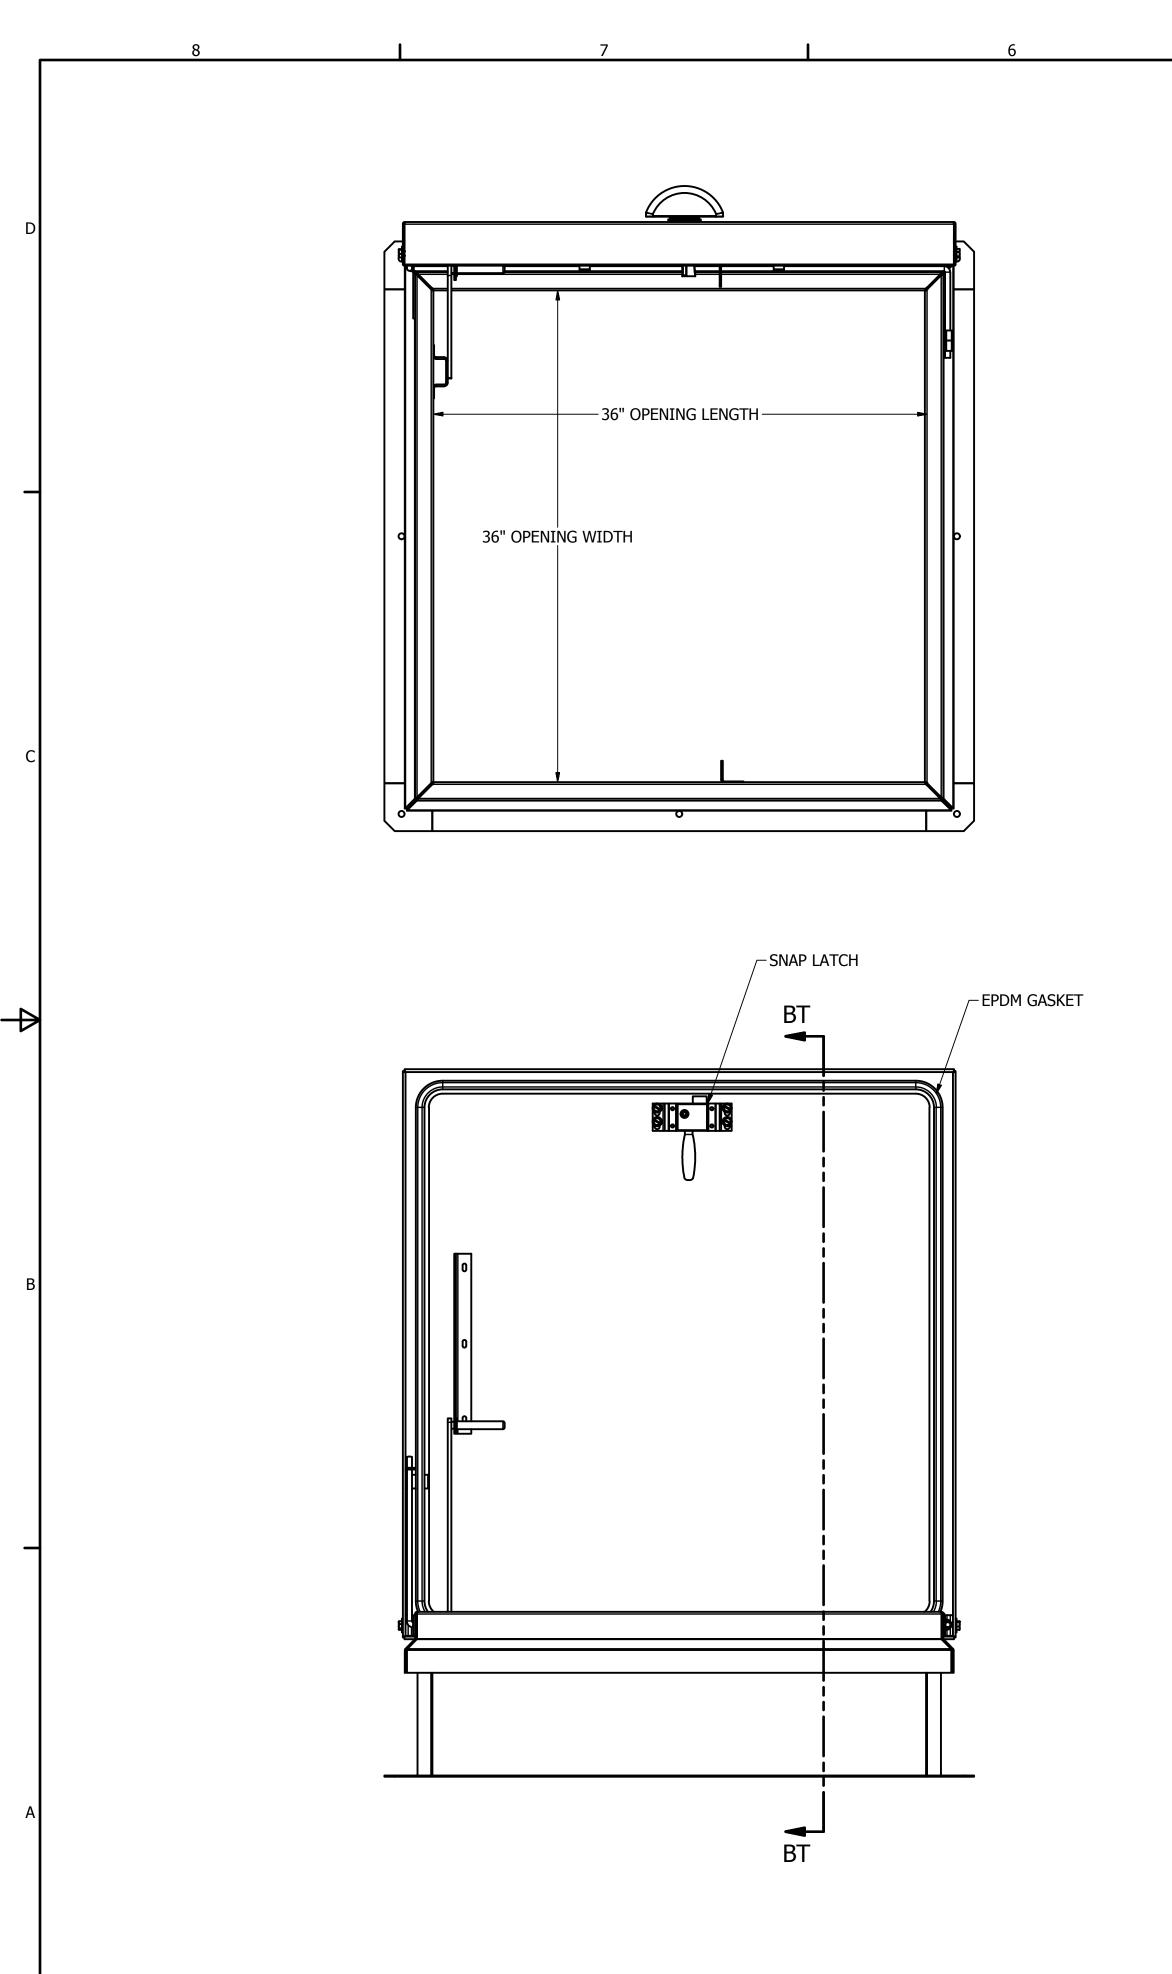

## NOTES: SIZE: M-3'0"X3'0" 1) 70psf COVER LIVE LOAD RATING 2) HATCH PAINTED WHITE 3) MATERIALS: 14ga GALVANIZED, COVER 14ga GALVANIZED, CURB 14ga GALVANIZED, COUNTER FLASHING 22ga GALVANIZED, COVER LINER